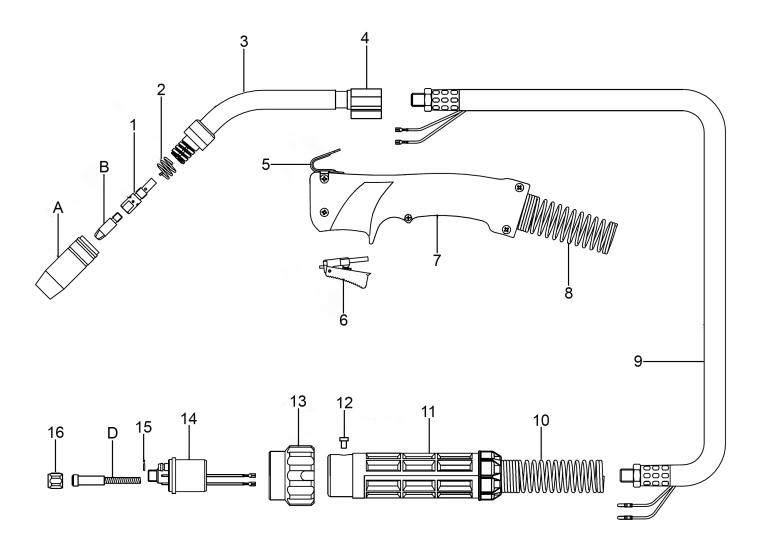

## **MIG Torch 3m Euro Connection MB25** Model No: MIG/N325

| Item | Part No. | Description                   |
|------|----------|-------------------------------|
| 1    | EC7001   | Tip Adaptor M6 x 35mm         |
| 2    | EF7211   | Nozzle Spring                 |
| 3    | EF7245   | Swanneck                      |
| 4    | EF1212   | Plastic Body                  |
| 5    | EG0001   | Hanger Hook                   |
| 6    | EJ0003   | Trigger                       |
| 7    | EH0101   | Handle                        |
| 8    | ES0101   | Spring, Cable Support (Front) |
| 9    | EL7030   | Cable Assembly                |
| 10   | ES2201   | Spring, Cable Support (Rear)  |
| 11   | EH2201   | Back Handle                   |

| Item | Part No. | Description                               |
|------|----------|-------------------------------------------|
| 12   | MSP46.SB | Pan Head Machine Screw M4 x 6mm, Black    |
| 13   | EP3001   | Nut, Gun Plug                             |
| 14   | EU1001   | Adaptor, Central                          |
| 15   | Q504010  | O-Ring                                    |
| 16   | EU1011   | Nut M10 x 1mm                             |
| Α    | MIG915   | Nozzle (Pack of 2)                        |
| В    | MIG918   | Contact Tip 1mm (Pack of 5)               |
| D    | ER3212-3 | Steel Liner                               |
|      | MIG917   | Contact Tip 0.8mm (Pack of 5) (Not Shown) |
|      | MIG919   | Contact Tip 1.2mm (Pack of 5) (Not Shown) |